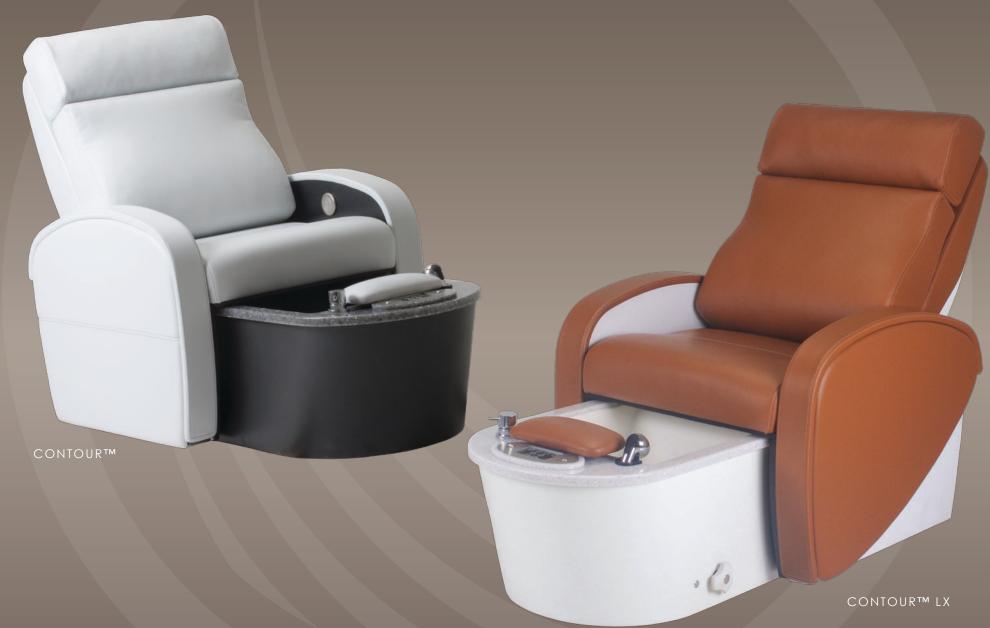

# CONTOURTM PEDICURE CHAIR

HAND CRAFTED • TIMELESS STYLE • ERGO DESIGN

SANIJET® PIPELESS HYDROTHERAPY • PREMIUM UPHOLSTERY • DESIGNER LAMINATES • CHROME FIXTURES • AVONITE™ TRIM • REFLEXOLOGY FOOTBED • OPTIONAL HEAT & MASSAGE • ADA COMPLIANT

### PEDICURE CHAIR

The sweeping lines of the new Contour Pedicure Chair bring a glimpse of the past to the future of pedicure. Inspired by the retro furniture movement, our designers have created a mid-century silhouette with modern day technology. This timeless eye-catching pedicure chair brings an elegant mix of comfort and ergo style.

#### Features

- Patented Sanijet® pipeless hydrotherapy
- Reinforced fiberglass tub with reflexology nodes
- Fully motorized seat with retractable armrests doors
- Luxurious Strata™ seat cushioning
- Contrast double stitching
- Embedded control panel
- Milled solid surface Avonite®
- Commercial grade chrome plumbing fixtures
- Adjustable electric footrest
- Black, Dark Silver or Cream tub and shroud
- Power drain pump