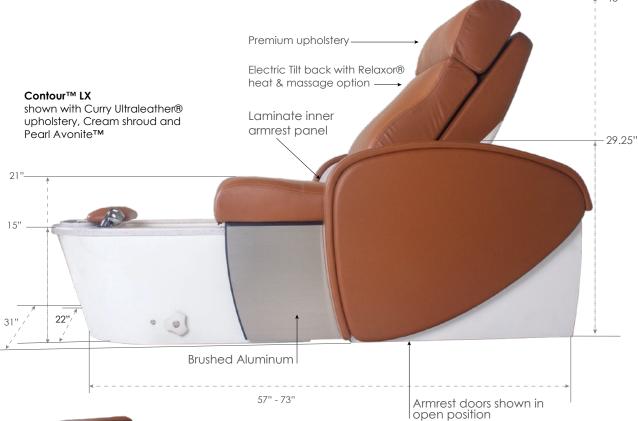

The **Contour™ LX** model offers a modern design and unique upholstery combination, Almond and Curry Ultraleather® shown

**Footprint Dimensions** 

• Width: 31" (79 cm)

• Closed armrest doors: 57" (145 cm)

• Open armrest doors: 73" (185 cm)

### **Pedicure Dimensions**

• Height: 46" (117 cm)

• Width: 31" (79 cm)

• Seat Height: 21" (53 cm)