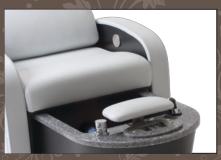

#### Features

- Patented Sanijet® pipeless hydrotherapy
- Reinforced fiberglass tub with reflexology nodes
- Fully motorized seat with retractable armrests doors
- Luxurious Strata™ seat cushioning
- Contrast double stitching
- Embedded control panel
- Milled solid surface Avonite®
- Commercial grade chrome plumbing fixtures
- Adjustable electric footrest
- Black, Dark Silver or Cream tub and shroud
- Power drain pump

### Options

- ADA compliant option
- Upgraded Avonite™ surface options
- Relaxor® heat & massage
- Wide variety of upholstery and trim color options

Reinforced fiberglass footbath with reflexology nodes